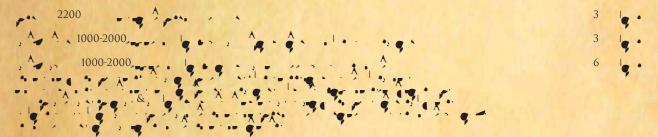

## COMPLETE ALL REQUIREMENTS

(57 HOURS)

X

**NOTE:** A SEQUENCE IN LITERATURE OR HISTORY IS REQUIRED. WHEN SELECTING COURSEWORK IN AREAS II OR IV, PLEASE CONSIDER THIS REQUIREMENT.