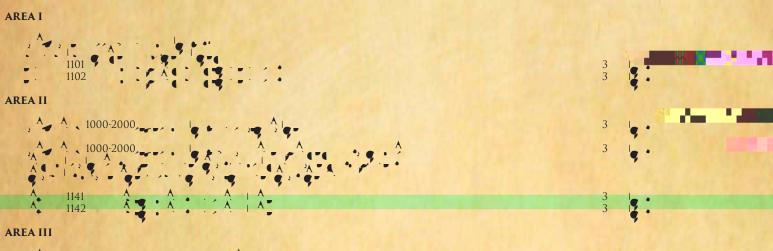

## COMPLETE ALL REQUIREMENTS

(57 HOURS)

X

**NOTE:** A SEQUENCE IN LITERATURE OR HISTORY IS REQUIRED. WHEN SELECTING COURSEWORK IN AREAS II OR IV, PLEASE CONSIDER THIS REQUIREMENT.