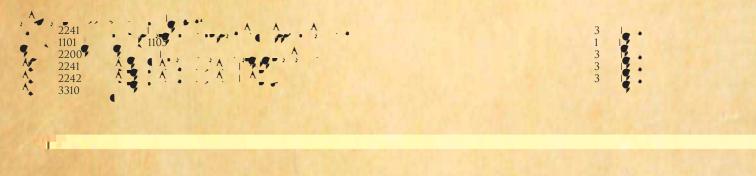

## COMPLETE ALL REQUIREMENTS

(57 HOURS)

X

**NOTE:** A SEQUENCE IN LITERATURE OR HISTORY IS REQUIRED. WHEN SELECTING COURSEWORK IN AREAS II OR IV, PLEASE CONSIDER THIS REQUIREMENT.